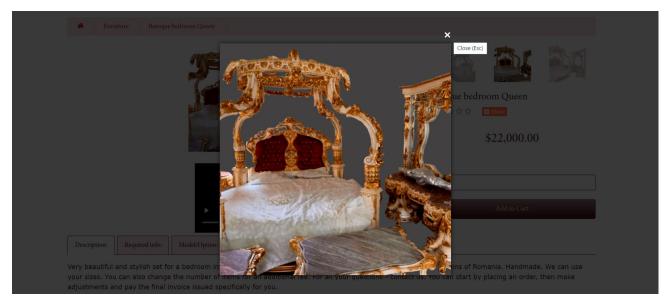

Item page is showing the main photo, video and details of the item. You can see the video in order to understand better the item look.

At the right side you can can see the item's rating and share button. By click on it the list of social nets is coming and you can share the item with friends.

Also you can see the item price. You can make a choice of item quantity(Qty) and add the item to the Basket.

Also you can use the items pictures carousel, by moving mouse on the item the gold border will appear, click on the picture and it became as main one. By clicking on the main picture the zoom screen is coming. Click on close button at the right to up and zoom screen will not appear any more.

At down of the item page it is the tab list. The main tab is the Description. You can read the info about the item. Second tab is the Required.

| Description: Required info:    | Model/Option: Reviews (0): |  |  |  |  |  |
|--------------------------------|----------------------------|--|--|--|--|--|
| * Please mention your size (M) |                            |  |  |  |  |  |
| Please Select                  |                            |  |  |  |  |  |

Please always check this tab before to place an order. In this tab you must to mention some required from you info about the item. The third tab is Model/Option, by clicking it you can make the choice of available item's models or options to the model.