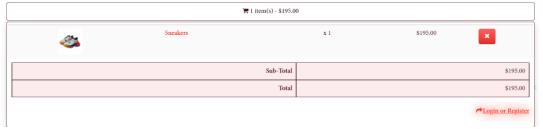

#### **Basket Button** 1.2.

During to shopping all items chosen by you are going to the Basket. The button is shows the number of the items and its amount. You can click to the Button and following screen is come

In the Basket area you can check the items again and cancel some of its just in case.

You can follow the order with checkout only in case you are logged on, if not you can push the Login or Register button and become registered or logged on.