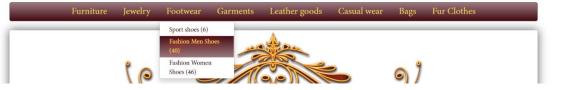

#### 1.3. Menu

The Menu content of many buttons for each section of the goods. The sections can be changed it time or deleted, but the principals of the menu remain. You can move the mouse pointer to the section name and press the section button in order to be moved to the section page, but some time a drop down list will appear.

The list shows subsections of the present section and number of the items in each subsection. You can see the changes fast by checking the number of the items.

By moving the mouse to the subsection button you can click and enter to the items list.