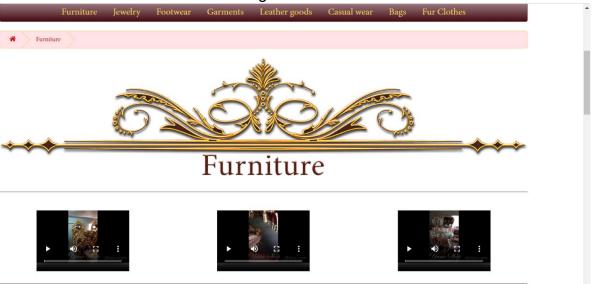

# 1.4. Items section and Item page

By chosen the section or subsection button in the menu and click on it you are moving to the section or subsection page. At the beginning you can see the section or subsection name and videos linked to the items and its tailoring or manufacture.

Move the screen down and you will see all items from this section or subsection. Items coming page by page. You can list the pages with items as you wish.

When you move the mouse to the item the read more button appear and item become shining around. Click on it and you will come to the item page.