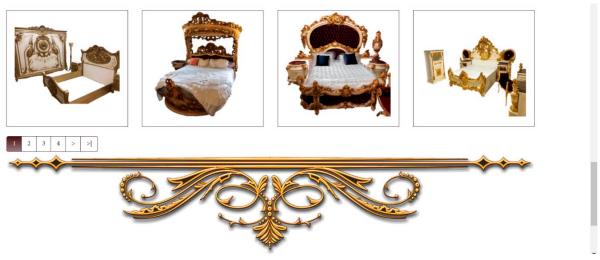

### 1.5. Favorite Items

After the main advertising carousel is coming the list of the Favorite items which one we are promote.

As like written at the "<u>Items section and Item page</u>" make the choice of the item and go to it's page.

### 1.6. Brands carousel

After the Favorite section is coming the brands carousel. You can check the brands which you can order from our boutique. If you are not found the required item in our store, you can go to the brand's website and make the screen shot of the required item and send it to us via sales@yanashop.uk and we will try to find it for you.