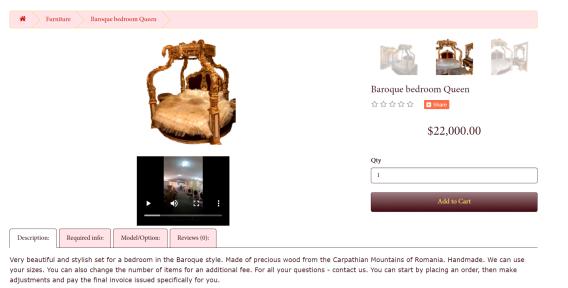

Item page is showing the main photo, video and details of the item. You can see the video in order to understand better the item look.

At the right side you can can see the item's rating and share button. By click on it the list of social nets is coming and you can share the item with friends.

Also you can see the item price. You can make a choice of item quantity(Qty) and add the item to the Basket.

Also you can use the items pictures carousel, by moving mouse on the item the gold border will appear, click on the picture and it became as main one. By clicking on the main picture the zoom screen is coming. Click on close button at the right to up and zoom screen will not appear any more.

At down of the item page it is the tab list. The main tab is the Description. You can read the info about the item. Second tab is the Required.

| Description: Required info:    | Model/Option: Reviews (0): |  |  |  |  |  |
|--------------------------------|----------------------------|--|--|--|--|--|
| * Please mention your size (M) |                            |  |  |  |  |  |
| Please Select                  |                            |  |  |  |  |  |