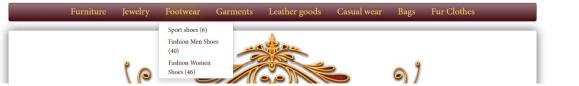

#### 1.3. Menu

The Menu content of many buttons for each section of the goods. The sections can be changed it time or deleted, but the principals of the menu remain. You can move the mouse pointer to the section name and press the section button in order to be moved to the section page, but some time a drop down list will appear.

The list shows subsections of the present section and number of the items in each subsection. You can see the changes fast by checking the number of the items.

By moving the mouse to the subsection button you can click and enter to the items list.