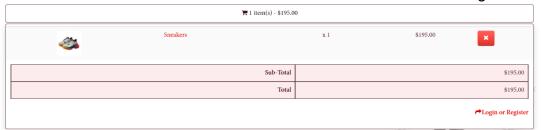

#### **Basket Button** 1.2.

During to shopping all items chosen by you are going to the Basket. The button is shows the number of the items and its amount. You can click to the Button and following screen is come

In the Basket area you can check the items again and cancel some of its just in case.

You can follow the order with checkout only in case you are logged on, if not you can push the Login or Register button and become registered or logged on.